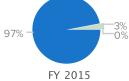

## Expenses by Functional Grouping

Annual Report

| Attendance                     |         |
|--------------------------------|---------|
| In-person Participation        | FY 2015 |
| In-person participation - paid | 0       |
| In-person participation - free | 1,000   |
| Total in-person participation  | 1,000   |
|                                |         |
| Types of In-person Attendance  | FY 2015 |
| Total in-person participation  | 1,000   |
|                                |         |
| Attendance Ages                | FY 2015 |
| Children (18 and under)        | 250     |
|                                |         |
| Other Participation            | FY 2015 |

Annual Report

| Financial Summary                         |           |
|-------------------------------------------|-----------|
| Uprostricted Activity                     | FY 2015   |
| Unrestricted Activity                     | FT 2015   |
| Unrestricted operating revenue            |           |
| Earned program                            | \$70,880  |
| Earned non-program                        | \$54      |
| Total earned revenue                      | \$70,934  |
| Investment revenue                        | \$990     |
| Contributed revenue                       | \$44,808  |
| Total unrestricted operating revenue      | \$116,732 |
| Operating expenses                        |           |
| Program                                   | \$97,038  |
| Fundraising                               | \$0       |
| General & administrative                  | \$3,374   |
| Total operating expenses                  | \$100,412 |
| Net unrestricted activity - Operating     | \$16,320  |
| Net unrestricted activity - Non-operating |           |
| Total net unrestricted activity           | \$16,320  |
| Net temporarily restricted activity       | \$0       |
| Net permanently restricted activity       | \$0       |
| Net total activity                        | \$16,320  |