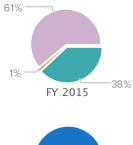

## **Revenue by Source**

Annual Report

| Financial Summary                         |           |
|-------------------------------------------|-----------|
| Uprostricted Activity                     | FY 2015   |
| Unrestricted Activity                     | FT 2015   |
| Unrestricted operating revenue            |           |
| Earned program                            | \$70,880  |
| Earned non-program                        | \$54      |
| Total earned revenue                      | \$70,934  |
| Investment revenue                        | \$990     |
| Contributed revenue                       | \$44,808  |
| Total unrestricted operating revenue      | \$116,732 |
| Operating expenses                        |           |
| Program                                   | \$97,038  |
| Fundraising                               | \$0       |
| General & administrative                  | \$3,374   |
| Total operating expenses                  | \$100,412 |
| Net unrestricted activity - Operating     | \$16,320  |
| Net unrestricted activity - Non-operating |           |
| Total net unrestricted activity           | \$16,320  |
| Net temporarily restricted activity       | \$0       |
| Net permanently restricted activity       | \$0       |
| Net total activity                        | \$16,320  |